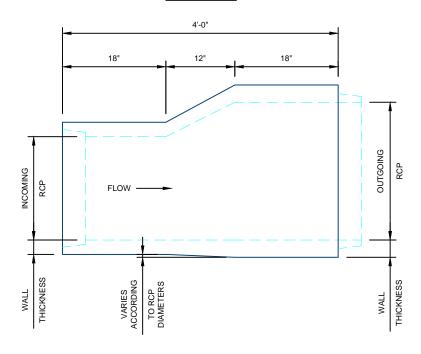

## **ELEVATION VIEW**

For more information about our products please contact us at:
(605) 335-7807
www.hancockconcrete.com
© 2015 Hancock Concrete Products, LLC

#### NOTES:

- 1. ALL COMPONENTS ARE MANUFACTURED PER ASTM C-76 AND C-655
- 2. GASKETED & NON-GASKETED JOINTS AVAILABLE
- 3. MAXIMUM DECREASE IS 6" FOR RCP LESS THAN 48" IN DIAMETER AND 12" FOR RCP GREATER THAN 48" IN DIAMETER
- 4. WALL THICKNESS VARIES ACCORDING TO RCP DIAMETERS AND JOINT TYPE