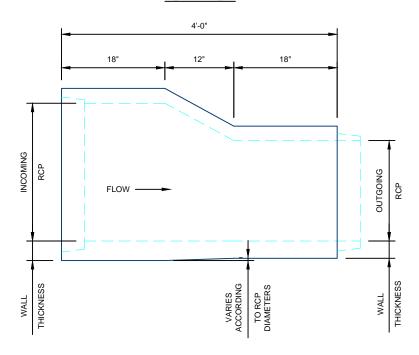

# **ELEVATION VIEW**

- 1. ALL COMPONENTS ARE MANUFACTURED PER ASTM C-76 AND C-655
- 2. GASKETED & NON-GASKETED JOINTS AVAILABLE
- 3. MAXIMUM DECREASE IS 6" FOR RCP LESS THAN 48" IN DIAMETER AND 12" FOR RCP GREATER THAN 48" IN DIAMETER
- 4. WALL THICKNESS VARIES ACCORDING TO RCP DIAMETERS AND JOINT TYPE

#### NOTES: