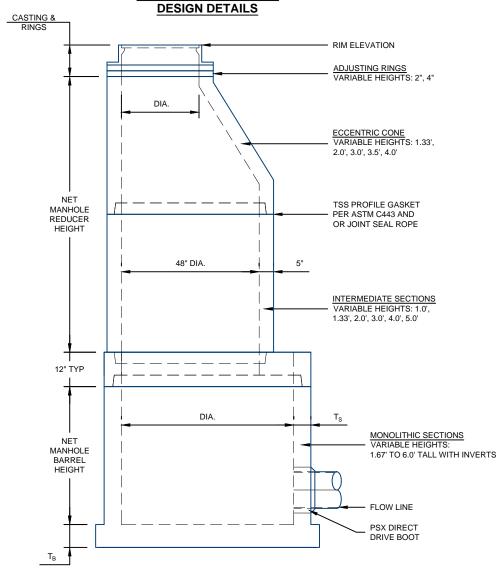

## 60"-120" SANITARY MANHOLE WITH REDUCTION SLAB DESIGN DETAILS

48" BARREL WEIGHT = 865 LBS/FT

## NOTES:

- 1. ALL COMPONENTS ARE MANUFACTURED PER ASTM C478
- 2. STEPS PROVIDED AS REQUIRED
- 3. POURED INVERTS AVAILABLE AS REQUIRED

| AVAILABLE STRUCTURES  |       |                |                   |                |                  |                 |                |
|-----------------------|-------|----------------|-------------------|----------------|------------------|-----------------|----------------|
| STRUCTURE<br>DIAMETER | Ts    | T <sub>C</sub> | B <sub>DIA.</sub> | T <sub>B</sub> | BARREL<br>WEIGHT | COVER<br>WEIGHT | BASE<br>WEIGHT |
| 54"                   | 5.5"  | 8"             | 72"               | 8"             | 1,070 #/FT       | 1,910#          | 2,830#         |
| 60"                   | 6"    | 8"             | 86"               | 8"             | 1,300 #/FT       | 2,430#          | 3,010#         |
| 66"                   | 6.5"  | 8"             | 86"               | 8"             | 1,545 #/FT       | 3,010#          | 3,010#         |
| 72"                   | 7"    | 8"             | 98"               | 8"             | 1,810 #/FT       | 3,640#          | 5,265#         |
| 78"                   | 7.5"  | 8"             | 98"               | 8"             | 2,100 #/FT       | 4,320#          | 5,265#         |
| 84"                   | 8"    | 8"             | 112"              | 8"             | 2,410 #/FT       | 5,060#          | 6,775#         |
| 96"                   | 9.75" | 8"             | 120"              | 8"             | 3,375 #/FT       | 6,880#          | 7,755#         |
| 108"                  | 10"   | 12"            | 134"              | 12"            | 3,870 #/FT       | 12,810#         | 14,695#        |
| 120"                  | 10"   | 12"            | 148"              | 12"            | 4,255 #/FT       | 15,440#         | 17,920#        |